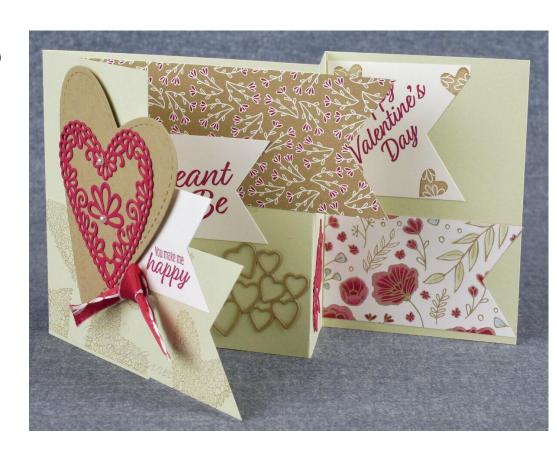

## **Materials**

10 ½ x 4 ¼ Soft Sea Foam Card ~ scored @ 3, 4 ½ & 8 (pg 186)

4 ¾ x 2 Soft Sea foam Card (for banner)

2 x 1 ½ Whisper White Card (for banner)

2 3/4 x 1 1/2 Whisper White Card (for banner)

2 1/4 x 2 Whisper White Card (for banner)

4 x 2 Whisper White Card (for inside front panel of card)

5 1/4 x 2 All my Love DSP (\*pg 5)

3 x 1 3/4 All my Love DSP

5 1/4 x 2 All my Love Ribbon Combo Pack (\*pg 5)

Scraps of Lovely Lipstick and Crumb Cake card (for embellishments)

Whisper White Envelope (pg 193)

Basic Pearls (pg 197)

Glue Dots (pg 213)

Stampin Dimensionals (pg 213)

Multipurpose Adhesive Sheet (pg 213)

## **Equipment (for Valentine Version)**

Meant to Be Stamp Set (\* pg 6) Lovely Lipstick Ink Pad (pg183)

Crumb Cake Ink Pad (pg 184)

Be Mine Stitched Framelits (\*pg 6)

Big Shot (pg 214)

Triple Banner Punch (pg 210)